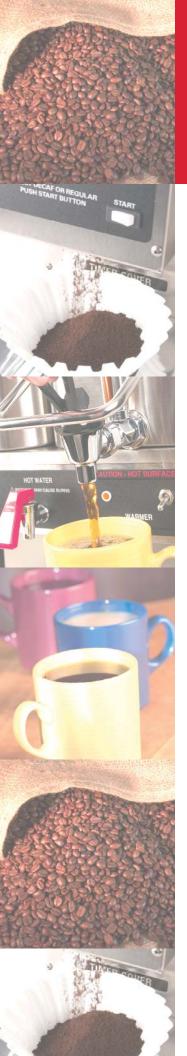

# **Auto Series Brewers**

## **Automatic Airpot Brewers**

**Model AT-AP** 

(airpot sold separately)
(shown with optional Gourmet Brew Basket)

CORPORATION

#### **Features**

- · Water tank electrical quick disconnect
- Water tank drain
- Adjustable brew rails
- Durable stainless steel construction
- Pourover feature included
- Momentary contact brew start switch
- Plastic brew basket
- Hot water faucet
- One year parts and labor warranty

#### AT-AP Features

- Brews directly into airpot (airpot sold separately)
- Space-saving front to back design 8-1/2"
   (22 cm) wide

| Specifications     | Model AT-AP / AT-APE                                       |
|--------------------|------------------------------------------------------------|
| Volts/Watts/Amps   | AT-AP: 120V / 1780W / 14.8A<br>AT-APE: 230V / 2300W / 10 A |
| Brew Capacity      | 75 oz. (2.2 L)                                             |
| # Warmers          | 0                                                          |
| Dimensions         | 24" x 8-1/2" x 16-1/2"                                     |
| (H x W x D)        | (61 cm x 22 cm x 42 cm)                                    |
| Machine Weight     | 24 lbs (10.9 kg)                                           |
| Ship Dimensions    | 28-3/4" x 12-1/2" x 22-1/2"                                |
| (H x W x D)        | (73 cm x 32 cm x 57 cm)                                    |
| Ship Weight        | 31 lbs (14.1 kg)                                           |
| Listings (pending) | UL, NSF, (CE for E models only)                            |